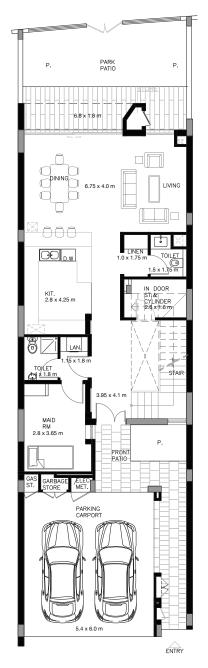

#### 2 BEDROOM VILLA - TYPE A

|                                           | SQ.M    | SQ.FT   |
|-------------------------------------------|---------|---------|
| VILLA AREA                                | 180.705 | 1945.11 |
| BEACH TERRACE /<br>BALCONIES / PATIO AREA | 23.243  | 250.19  |
| PARKING AREA                              | 35.24   | 379.32  |
| ROOF TERRACE                              |         |         |
| TOTAL AREA                                | 239.19  | 2574.62 |

<sup>\*</sup> The Artist's Renderings are for illustration purposes only. Actual usable floor space may vary from the value stated. The developer reserves the right to make revisions. All measurements and drawings are approximate, do not scale the drawing.

<sup>\*</sup> The information is subject to change without prior notice.

<sup>\*</sup> The areas provided in this plan are typical, please check with sales staff for specific unit area.

Ground Floor First Floor