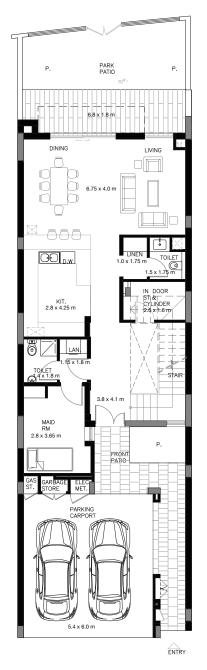

#### 2 BEDROOM VILLA - TYPE A

|                                           | SQ.M    | SQ.FT   |
|-------------------------------------------|---------|---------|
| VILLA AREA                                | 180.705 | 1945.11 |
| BEACH TERRACE /<br>BALCONIES / PATIO AREA | 23.243  | 250.19  |
| PARKING AREA                              | 35.24   | 379.32  |
| ROOF TERRACE                              |         |         |
| TOTAL AREA                                | 239.19  | 2574.62 |