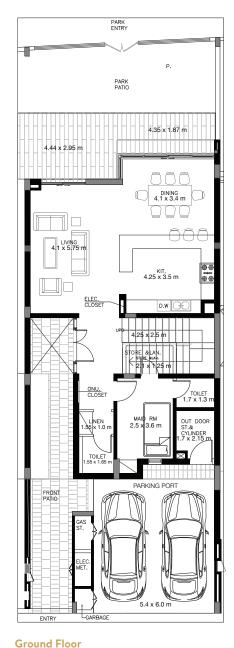

## The MV collection

PARK&SEAVIEWS

Marbella offers an exceptional collection of prime bespoke villas and townhouses at the heart of Hayat Island, Mina Al Arab. Our homes comprise of spacious luxury 2, 3, 4 & 5 bedroom options with extraordinary services and comforts. All are designed to include modern living spaces, contemporary kitchen, maid's and driver's room, garden and parking.

Many homes come with exceptional roof terraces with iconic views.

First Floor