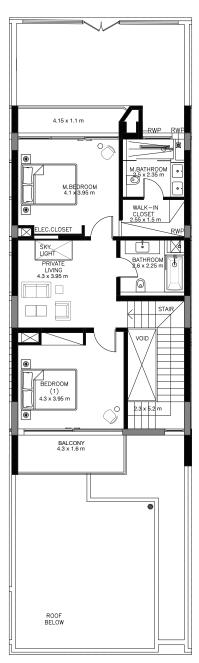

Many homes come with exceptional roof terraces with iconic views.

First Floor

#### 2 BEDROOM VILLA - TYPE A

|                                           | SQ.M    | SQ.FT   |
|-------------------------------------------|---------|---------|
| VILLA AREA                                | 180.705 | 1945.11 |
| BEACH TERRACE /<br>BALCONIES / PATIO AREA | 23.243  | 250.19  |
| PARKING AREA                              | 35.24   | 379.32  |
| ROOF TERRACE                              |         |         |
| TOTAL AREA                                | 239.19  | 2574.62 |

<sup>\*</sup> The Artist's Renderings are for illustration purposes only. Actual usable floor space may vary from the value stated. The developer reserves the right to make revisions. All measurements and drawings are approximate, do not scale the drawing.

<sup>\*</sup> The information is subject to change without prior notice.

<sup>\*</sup> The areas provided in this plan are typical, please check with sales staff for specific unit area.

Ground Floor First Floor