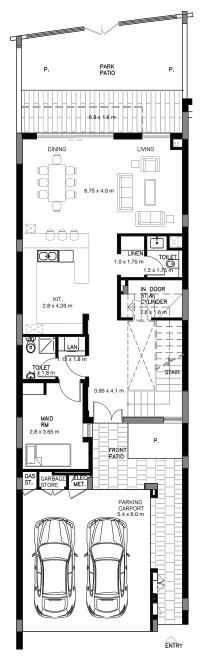

Many homes come with exceptional roof terraces with iconic views.

First Floor

#### 2 BEDROOM VILLA - TYPE A

|                                           | SQ.M    | SQ.FT   |
|-------------------------------------------|---------|---------|
| VILLA AREA                                | 180.705 | 1945.11 |
| BEACH TERRACE /<br>BALCONIES / PATIO AREA | 23.243  | 250.19  |
| PARKING AREA                              | 35.24   | 379.32  |
| ROOF TERRACE                              |         |         |
| TOTAL AREA                                | 239.19  | 2574.62 |