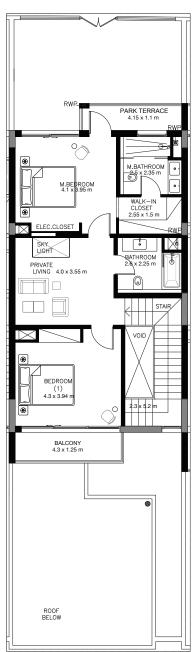

LA AREA                                | 177.729 | 1913.07 |
| BEACH TERRACE /<br>BALCONIES / PATIO AREA | 24.698  | 265.85  |
| PARKING AREA                              | 35.035  | 377.12  |
| ROOF TERRACE                              |         |         |
| TOTAL AREA                                | 237.46  | 2556.04 |

Ground Floor First Floor

<sup>\*</sup> The Artist's Renderings are for illustration purposes only. Actual usable floor space may vary from the value stated. The developer reserves the right to make revisions. All measurements and drawings are approximate, do not scale the drawing.

<sup>\*</sup> The information is subject to change without prior notice.

<sup>\*</sup> The areas provided in this plan are typical, please check with sales staff for specific unit area.





Ground Floor First Floor





#### 2 BEDROOM VILLA - TYPE F

|                                           | SQ.M    | SQ.FT   |
|-------------------------------------------|---------|---------|
| VILLA AREA                                | 177.214 | 1907.53 |
| BEACH TERRACE /<br>BALCONIES / PATIO AREA | 22.685  | 244.18  |
| PARKING AREA                              | 34.935  | 376.04  |
| ROOF TERRACE                              |         |         |
| TOTAL AREA                                | 234.83  | 2527.75 |

<sup>\*</sup> The Artist's Renderings are for illustration purposes only. Actual usable floor space may vary from the value stated. The developer reserves the right to make revisions. All measurements and drawings are approximate, do not scale the drawing.

<sup>\*</sup> Th