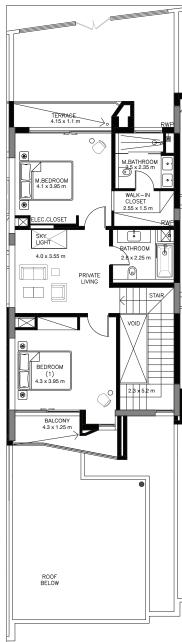

Many homes come with exceptional roof terraces with iconic views.

First Floor

#### 2 BEDROOM VILLA - TYPE A

|                                           | SQ.M    | SQ.FT   |
|-------------------------------------------|---------|---------|
| VILLA AREA                                | 180.705 | 1945.11 |
| BEACH TERRACE /<br>BALCONIES / PATIO AREA | 23.243  | 250.19  |
| PARKING AREA                              | 35.24   | 379.32  |
| ROOF TERRACE                              |         |         |
| TOTAL AREA                                | 239.19  | 2574.62 |