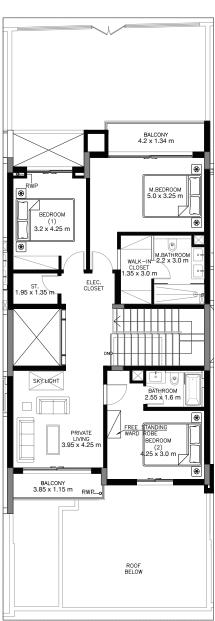

#### 2 BEDROOM VILLA - TYPE A

|                                           | SQ.M    | SQ.FT   |
|-------------------------------------------|---------|---------|
| VILLA AREA                                | 180.705 | 1945.11 |
| BEACH TERRACE /<br>BALCONIES / PATIO AREA | 23.243  | 250.19  |
| PARKING AREA                              | 35.24   | 379.32  |
| ROOF TERRACE                              |         |         |
| TOTAL AREA                                | 239.19  | 2574.62 |

<sup>\*</sup> The Artist's Renderings are for illustration purposes only. Actual usable floor space may vary from the value stated. The developer reserves the right to make revisions. All measurements and drawings are approximate, do not scale the drawing.

<sup>\*</sup> The information is subject to change without prior notice.

<sup>\*</sup> The areas provided in this plan are typical, please check with sales staff for specific unit area.

Ground Floor First Floor