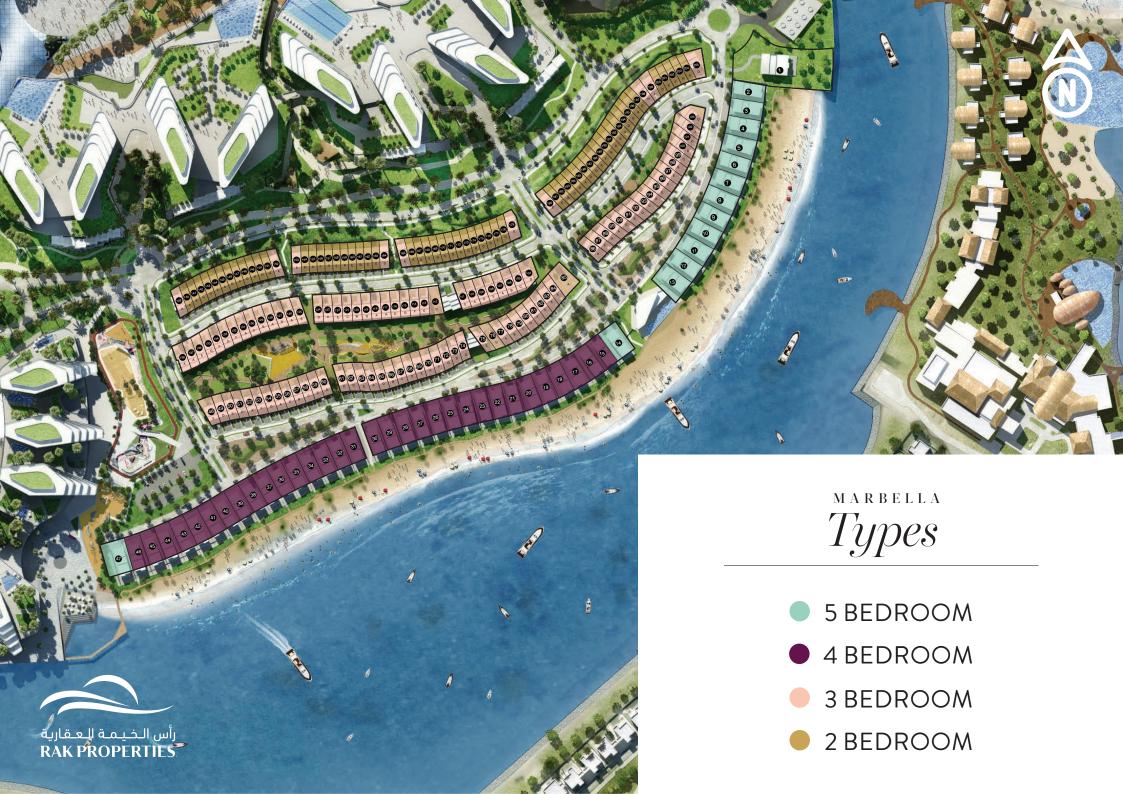

## The MV collection

PARK&SEAVIEWS

Marbella offers an exceptional collection of prime bespoke villas and townhouses at the heart of Hayat Island, Mina Al Arab. Our homes comprise of spacious luxury 2, 3, 4 & 5 bedroom options with extraordinary services and comforts. All are designed to include modern living spaces, contemporary kitchen, maid's and driver's room, garden and parking.

Many homes come with exceptional roof terraces with iconic views.

First Floor