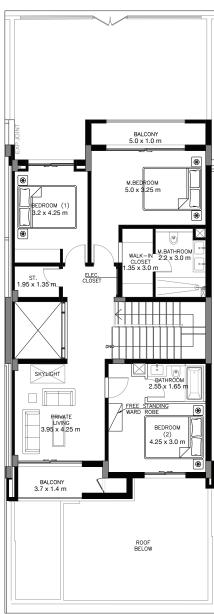

Many homes come with exceptional roof terraces with iconic views.

First Floor

#### 2 BEDROOM VILLA - TYPE A

|                                           | SQ.M    | SQ.FT   |
|-------------------------------------------|---------|---------|
| VILLA AREA                                | 180.705 | 1945.11 |
| BEACH TERRACE /<br>BALCONIES / PATIO AREA | 23.243  | 250.19  |
| PARKING AREA                              | 35.24   | 379.32  |
| ROOF TERRACE                              |         |         |
| TOTAL AREA                                | 239.19  | 2574.62 |

<sup>\*</sup> The Artist's Renderings are for illustration purposes only. Actual usable floor space may vary from the value stated. The developer reserves the right to make revisions. All measurements and drawings are approximate, do not scale the drawing.

<sup>\*</sup> The information is subject to change without prior notice.

<sup>\*</sup> The areas provided in this plan are typical, please check with sales staff for specific unit area.

Ground Floor First Floor