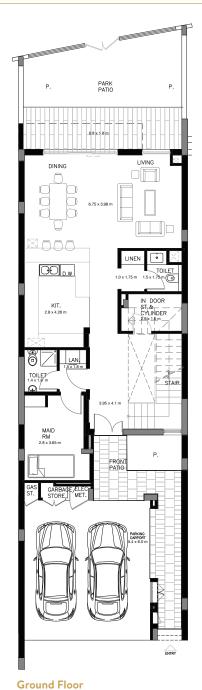

#### 2 BEDROOM VILLA - TYPE A

|                                           | SQ.M    | SQ.FT   |
|-------------------------------------------|---------|---------|
| VILLA AREA                                | 180.705 | 1945.11 |
| BEACH TERRACE /<br>BALCONIES / PATIO AREA | 23.243  | 250.19  |
| PARKING AREA                              | 35.24   | 379.32  |
| ROOF TERRACE                              |         |         |
| TOTAL AREA                                | 239.19  | 2574.62 |

<sup>\*</sup> The Artist's Renderings are for illustration purposes only. Actual usable floor space may vary from the value stated. The developer reserves the right to make revisions. All measurements and drawings are approximate, do not scale the drawing.

<sup>\*</sup> The information is subject to change without prior notice.

<sup>\*</sup> The areas provided in this plan are typical, please check with sales staff for specific unit area.

Ground Floor First Floor