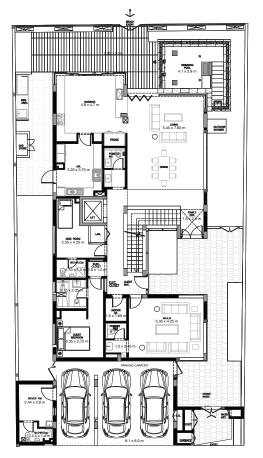

#### 2 BEDROOM VILLA - TYPE A

|                                           | SQ.M    | SQ.FT   |
|-------------------------------------------|---------|---------|
| VILLA AREA                                | 180.705 | 1945.11 |
| BEACH TERRACE /<br>BALCONIES / PATIO AREA | 23.243  | 250.19  |
| PARKING AREA                              | 35.24   | 379.32  |
| ROOF TERRACE                              |         |         |
| TOTAL AREA                                | 239.19  | 2574.62 |

<sup>\*</sup> The Artist's Renderings are for illustration purposes only. Actual usable floor space may vary from the value stated. The developer reserves the right to make revisions. All measurements and drawings are approximate, do not scale the drawing.

<sup>\*</sup> The information is subject to change without prior notice.

<sup>\*</sup> The areas provided in this plan are typical, please check with sales staff for specific unit area.

Ground Floor First Floor