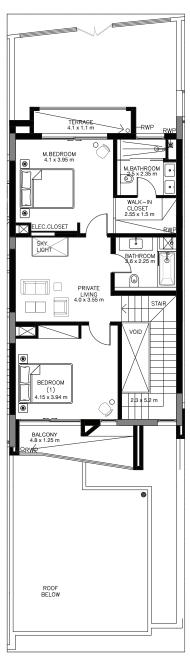

#### 2 BEDROOM VILLA - TYPE A

|                                           | SQ.M    | SQ.FT   |
|-------------------------------------------|---------|---------|
| VILLA AREA                                | 180.705 | 1945.11 |
| BEACH TERRACE /<br>BALCONIES / PATIO AREA | 23.243  | 250.19  |
| PARKING AREA                              | 35.24   | 379.32  |
| ROOF TERRACE                              |         |         |
| TOTAL AREA                                | 239.19  | 2574.62 |