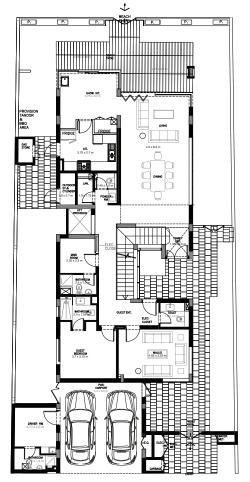

#### 2 BEDROOM VILLA - TYPE A

|                                           | SQ.M    | SQ.FT   |
|-------------------------------------------|---------|---------|
| VILLA AREA                                | 180.705 | 1945.11 |
| BEACH TERRACE /<br>BALCONIES / PATIO AREA | 23.243  | 250.19  |
| PARKING AREA                              | 35.24   | 379.32  |
| ROOF TERRACE                              |         |         |
| TOTAL AREA                                | 239.19  | 2574.62 |

<sup>\*</sup> The Artist's Renderings are for illustration purposes only. Actual usable floor space may vary from the value stated. The developer reserves the right to make revisions. All measurements and drawings are approximate, do not scale the drawing.

<sup>\*</sup> The information is subject to change without prior notice.

<sup>\*</sup> The areas provided in this plan are typical, please check with sales staff for specific unit area.

Ground Floor First Floor