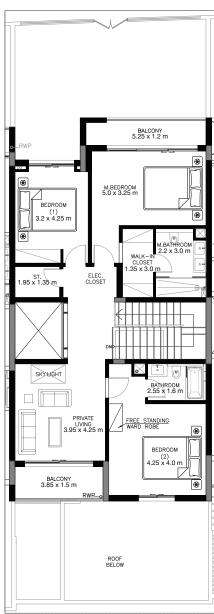

Many homes come with exceptional roof terraces with iconic views.

First Floor

#### 2 BEDROOM VILLA - TYPE A

|                                           | SQ.M    | SQ.FT   |
|-------------------------------------------|---------|---------|
| VILLA AREA                                | 180.705 | 1945.11 |
| BEACH TERRACE /<br>BALCONIES / PATIO AREA | 23.243  | 250.19  |
| PARKING AREA                              | 35.24   | 379.32  |
| ROOF TERRACE                              |         |         |
| TOTAL AREA                                | 239.19  | 2574.62 |

<sup>\*</sup> The Artist's Renderings are for illustration purposes only. Actual usable floor space may vary from the value stated. The developer reserves the right to make revisions. All measurements and drawings are approximate, do not scale the drawing.

<sup>\*</sup> The information is subject to change without prior notice.

<sup>\*</sup> The areas provided in this plan are typical, please check with sales staff for specific unit area.

Ground Floor First Floor