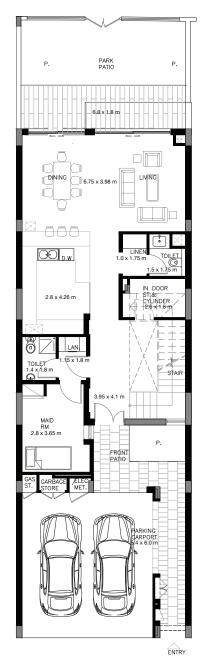

#### 2 BEDROOM VILLA - TYPE A

|                                           | SQ.M    | SQ.FT   |
|-------------------------------------------|---------|---------|
| VILLA AREA                                | 180.705 | 1945.11 |
| BEACH TERRACE /<br>BALCONIES / PATIO AREA | 23.243  | 250.19  |
| PARKING AREA                              | 35.24   | 379.32  |
| ROOF TERRACE                              |         |         |
| TOTAL AREA                                | 239.19  | 2574.62 |

<sup>\*</sup> The Artist's Renderings are for illustration purposes only. Actual usable floor space may vary from the value stated. The developer reserves the right to make revisions. All measurements and drawings are approximate, do not scale the drawing.

<sup>\*</sup> The information is subject to change without prior notice.

<sup>\*</sup> The areas provided in this plan are typical, please check with sales staff for specific unit area.

Ground Floor First Floor