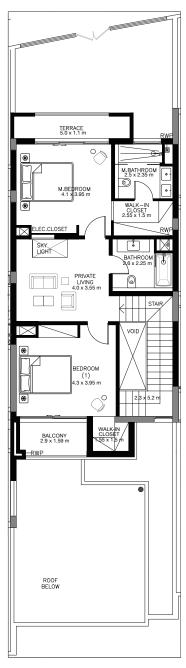

#### 2 BEDROOM VILLA - TYPE A

|                                           | SQ.M    | SQ.FT   |
|-------------------------------------------|---------|---------|
| VILLA AREA                                | 180.705 | 1945.11 |
| BEACH TERRACE /<br>BALCONIES / PATIO AREA | 23.243  | 250.19  |
| PARKING AREA                              | 35.24   | 379.32  |
| ROOF TERRACE                              |         |         |
| TOTAL AREA                                | 239.19  | 2574.62 |

<sup>\*</sup> The Artist's Renderings are for illustration purposes only. Actual usable floor space may vary from the value stated. The developer reserves the right to make revisions. All measurements and drawings are approximate, do not scale the drawing.

<sup>\*</sup> The information is subject to change without prior notice.

<sup>\*</sup> The areas provided in this plan are typical, please check with sales staff for specific unit area.

Ground Floor First Floor