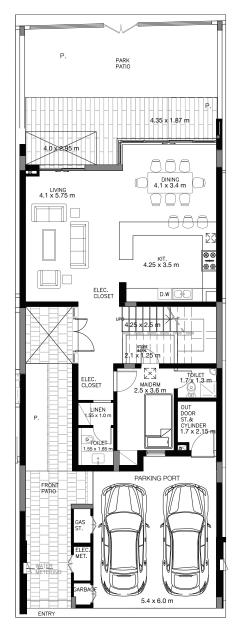

#### 2 BEDROOM VILLA - TYPE A

|                                           | SQ.M    | SQ.FT   |
|-------------------------------------------|---------|---------|
| VILLA AREA                                | 180.705 | 1945.11 |
| BEACH TERRACE /<br>BALCONIES / PATIO AREA | 23.243  | 250.19  |
| PARKING AREA                              | 35.24   | 379.32  |
| ROOF TERRACE                              |         |         |
| TOTAL AREA                                | 239.19  | 2574.62 |

<sup>\*</sup> The Artist's Renderings are for illustration purposes only. Actual usable floor space may vary from the value stated. The developer reserves the right to make revisions. All measurements and drawings are approximate, do not scale the drawing.

<sup>\*</sup> The information is subject to change without prior notice.

<sup>\*</sup> The areas provided in this plan are typical, please check with sales staff for specific unit area.

Ground Floor First Floor