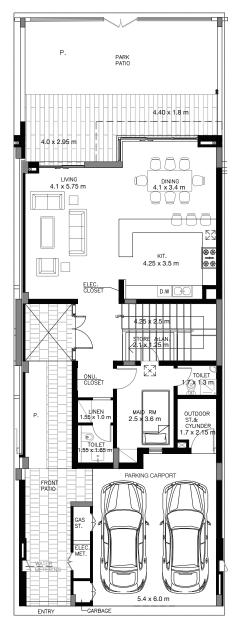

#### 2 BEDROOM VILLA - TYPE A

|                                           | SQ.M    | SQ.FT   |
|-------------------------------------------|---------|---------|
| VILLA AREA                                | 180.705 | 1945.11 |
| BEACH TERRACE /<br>BALCONIES / PATIO AREA | 23.243  | 250.19  |
| PARKING AREA                              | 35.24   | 379.32  |
| ROOF TERRACE                              |         |         |
| TOTAL AREA                                | 239.19  | 2574.62 |

<sup>\*</sup> The Artist's Renderings are for illustration purposes only. Actual usable floor space may vary from the value stated. The developer reserves the right to make revisions. All measurements and drawings are approximate, do not scale the drawing.

<sup>\*</sup> The information is subject to change without prior notice.

<sup>\*</sup> The areas provided in this plan are typical, please check with sales staff for specific unit area.

Ground Floor First Floor