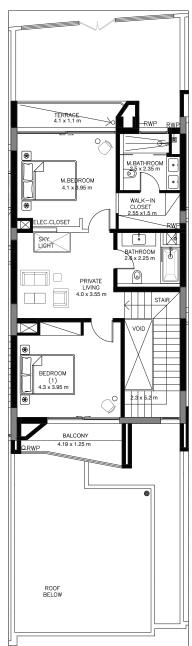

Many homes come with exceptional roof terraces with iconic views.

First Floor

#### 2 BEDROOM VILLA - TYPE A

|                                           | SQ.M    | SQ.FT   |
|-------------------------------------------|---------|---------|
| VILLA AREA                                | 180.705 | 1945.11 |
| BEACH TERRACE /<br>BALCONIES / PATIO AREA | 23.243  | 250.19  |
| PARKING AREA                              | 35.24   | 379.32  |
| ROOF TERRACE                              |         |         |
| TOTAL AREA                                | 239.19  | 2574.62 |

<sup>\*</sup> The Artist's Renderings are for illustration purposes only. Actual usable floor space may vary from the value stated. The developer reserves the right to make revisions. All measurements and drawings are approximate, do not scale the drawing.

<sup>\*</sup> The information is subject to change without prior notice.

<sup>\*</sup> The areas provided in this plan are typical, please check with sales staff for specific unit area.

Ground Floor First Floor