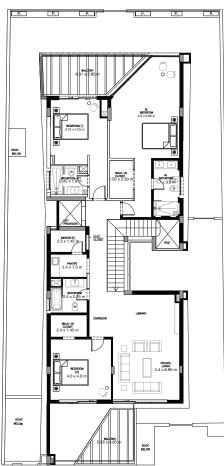

#### 3 BEDROOM VILLA - TYPE A

|                                           | SQ.M    | SQ.FT   |
|-------------------------------------------|---------|---------|
| VILLA AREA                                | 222.314 | 2392.99 |
| BEACH TERRACE /<br>BALCONIES / PATIO AREA | 33.101  | 356.30  |
| PARKING AREA                              | 35.826  | 385.63  |
| ROOF TERRACE                              |         |         |
| TOTAL AREA                                | 291.24  | 3134.92 |

Ground Floor First Floor

<sup>\*</sup> The Artist's Renderings are for illustration purposes only. Actual usable floor space may vary from the value stated. The developer reserves the right to make revisions. All measurements and drawings are approximate, do not scale the drawing.

<sup>\*</sup> The information is subject to change without prior notice.

<sup>\*</sup> The areas provided in this plan are typical, please check with sales staff for specific unit area.