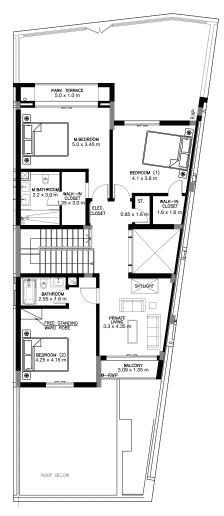

Many homes come with exceptional roof terraces with iconic views.

First Floor

#### 2 BEDROOM VILLA - TYPE A

|                                           | SQ.M    | SQ.FT   |
|-------------------------------------------|---------|---------|
| VILLA AREA                                | 180.705 | 1945.11 |
| BEACH TERRACE /<br>BALCONIES / PATIO AREA | 23.243  | 250.19  |
| PARKING AREA                              | 35.24   | 379.32  |
| ROOF TERRACE                              |         |         |
| TOTAL AREA                                | 239.19  | 2574.62 |

<sup>\*</sup> The Artist's Renderings are for illustration purposes only. Actual usable floor space may vary from the value stated. The developer reserves the right to make revisions. All measurements and drawings are approximate, do not scale the drawing.

<sup>\*</sup> The information is subject to change without prior notice.

<sup>\*</sup> The areas provided in this plan are typical, please check with sales staff for specific unit area.

Ground Floor First Floor