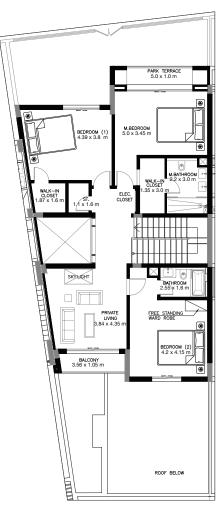

Many homes come with exceptional roof terraces with iconic views.

First Floor

#### 2 BEDROOM VILLA - TYPE A

|                                           | SQ.M    | SQ.FT   |
|-------------------------------------------|---------|---------|
| VILLA AREA                                | 180.705 | 1945.11 |
| BEACH TERRACE /<br>BALCONIES / PATIO AREA | 23.243  | 250.19  |
| PARKING AREA                              | 35.24   | 379.32  |
| ROOF TERRACE                              |         |         |
| TOTAL AREA                                | 239.19  | 2574.62 |

<sup>\*</sup> The Artist's Renderings are for illustration purposes only. Actual usable floor space may vary from the value stated. The developer reserves the right to make revisions. All measurements and drawings are approximate, do not scale the drawing.

<sup>\*</sup> The information is subject to change without prior notice.

<sup>\*</sup> The areas provided in this plan are typical, please check with sales staff for specific unit area.

Ground Floor First Floor