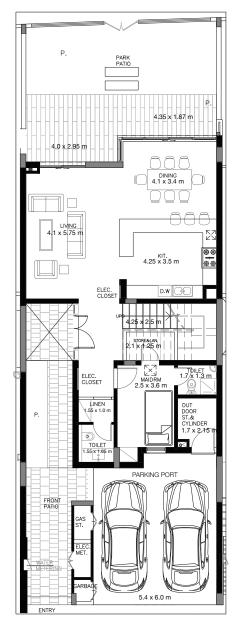

#### 2 BEDROOM VILLA - TYPE A

|                                           | SQ.M    | SQ.FT   |
|-------------------------------------------|---------|---------|
| VILLA AREA                                | 180.705 | 1945.11 |
| BEACH TERRACE /<br>BALCONIES / PATIO AREA | 23.243  | 250.19  |
| PARKING AREA                              | 35.24   | 379.32  |
| ROOF TERRACE                              |         |         |
| TOTAL AREA                                | 239.19  | 2574.62 |

<sup>\*</sup> The Artist's Renderings are for illustration purposes only. Actual usable floor space may vary from the value stated. The developer reserves the right to make revisions. All measurements and drawings are approximate, do not scale the drawing.

<sup>\*</sup> The information is subject to change without prior notice.

<sup>\*</sup> The areas provided in this plan are typical, please check with sales staff for specific unit area.

Ground Floor First Floor