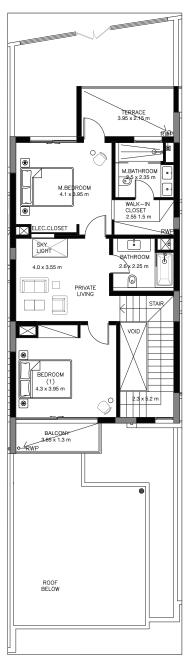

Many homes come with exceptional roof terraces with iconic views.

First Floor

#### 2 BEDROOM VILLA - TYPE A

|                                           | SQ.M    | SQ.FT   |
|-------------------------------------------|---------|---------|
| VILLA AREA                                | 180.705 | 1945.11 |
| BEACH TERRACE /<br>BALCONIES / PATIO AREA | 23.243  | 250.19  |
| PARKING AREA                              | 35.24   | 379.32  |
| ROOF TERRACE                              |         |         |
| TOTAL AREA                                | 239.19  | 2574.62 |

<sup>\*</sup> The Artist's Renderings are for illustration purposes only. Actual usable floor space may vary from the value stated. The developer reserves the right to make revisions. All measurements and drawings are approximate, do not scale the drawing.

<sup>\*</sup> The information is subject to change without prior notice.

<sup>\*</sup> The areas provided in this plan are typical, please check with sales staff for specific unit area.

Ground Floor First Floor