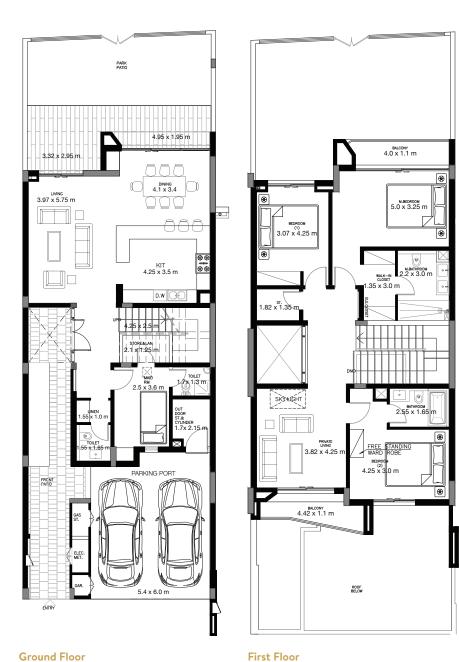

-|---------|---------|
| VILLA AREA                                | 222.406 | 2393.98 |
| BEACH TERRACE /<br>BALCONIES / PATIO AREA | 30.288  | 326.02  |
| PARKING AREA                              | 35.88   | 386.21  |
| ROOF TERRACE                              |         |         |
| TOTAL AREA                                | 288.57  | 3106.21 |

<sup>\*</sup> The Artist's Renderings are for illustration purposes only. Actual usable floor space may vary from the value stated. The developer reserves the right to make revisions. All measurements and drawings are approximate, do not scale the drawing.

<sup>\*</sup> The information is subject to change without prior notice.

<sup>\*</sup> The areas provided in this plan are typical, please check with sales staff for specific unit area.







#### 3 BEDROOM VILLA - TYPE E

|                                           | SQ.M    | SQ.FT   |
|-------------------------------------------|---------|---------|
| VILLA AREA                                | 223.541 | 2406.20 |
| BEACH TERRACE /<br>BALCONIES / PATIO AREA | 31.042  | 334.14  |
| PARKING AREA                              | 36.029  | 387.82  |
| ROOF TERRACE                              |         |         |
| TOTAL AREA                                | 290.61  | 3128.15 |

<sup>\*</sup> The Artist's Renderings are for illustration purposes only. Actual usable floor space may vary from the value stated. The developer reserves the right to make revisions. All measurements and drawings are approximate, do not scale the drawing.

<sup>\*</sup> The information is subject t