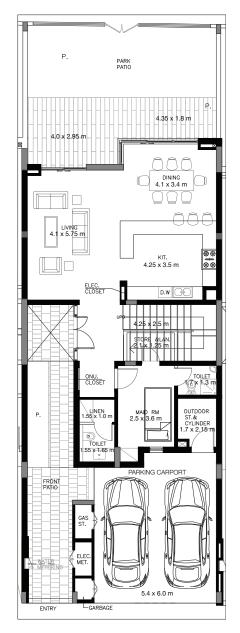

#### 2 BEDROOM VILLA - TYPE A

|                                           | SQ.M    | SQ.FT   |
|-------------------------------------------|---------|---------|
| VILLA AREA                                | 180.705 | 1945.11 |
| BEACH TERRACE /<br>BALCONIES / PATIO AREA | 23.243  | 250.19  |
| PARKING AREA                              | 35.24   | 379.32  |
| ROOF TERRACE                              |         |         |
| TOTAL AREA                                | 239.19  | 2574.62 |

<sup>\*</sup> The Artist's Renderings are for illustration purposes only. Actual usable floor space may vary from the value stated. The developer reserves the right to make revisions. All measurements and drawings are approximate, do not scale the drawing.

<sup>\*</sup> The information is subject to change without prior notice.

<sup>\*</sup> The areas provided in this plan are typical, please check with sales staff for specific unit area.

Ground Floor First Floor