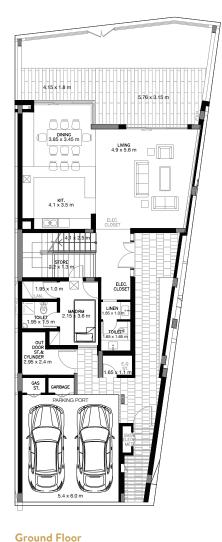

#### 2 BEDROOM VILLA - TYPE A

|                                           | SQ.M    | SQ.FT   |
|-------------------------------------------|---------|---------|
| VILLA AREA                                | 180.705 | 1945.11 |
| BEACH TERRACE /<br>BALCONIES / PATIO AREA | 23.243  | 250.19  |
| PARKING AREA                              | 35.24   | 379.32  |
| ROOF TERRACE                              |         |         |
| TOTAL AREA                                | 239.19  | 2574.62 |

<sup>\*</sup> The Artist's Renderings are for illustration purposes only. Actual usable floor space may vary from the value stated. The developer reserves the right to make revisions. All measurements and drawings are approximate, do not scale the drawing.

<sup>\*</sup> The information is subject to change without prior notice.

<sup>\*</sup> The areas provided in this plan are typical, please check with sales staff for specific unit area.

Ground Floor First Floor