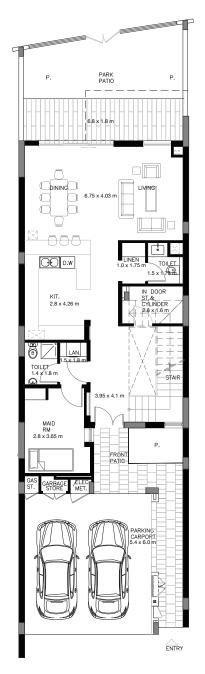

#### 2 BEDROOM VILLA - TYPE A

|                                           | SQ.M    | SQ.FT   |
|-------------------------------------------|---------|---------|
| VILLA AREA                                | 180.705 | 1945.11 |
| BEACH TERRACE /<br>BALCONIES / PATIO AREA | 23.243  | 250.19  |
| PARKING AREA                              | 35.24   | 379.32  |
| ROOF TERRACE                              |         |         |
| TOTAL AREA                                | 239.19  | 2574.62 |

<sup>\*</sup> The Artist's Renderings are for illustration purposes only. Actual usable floor space may vary from the value stated. The developer reserves the right to make revisions. All measurements and drawings are approximate, do not scale the drawing.

<sup>\*</sup> The information is subject to change without prior notice.

<sup>\*</sup> The areas provided in this plan are typical, please check with sales staff for specific unit area.

Ground Floor First Floor