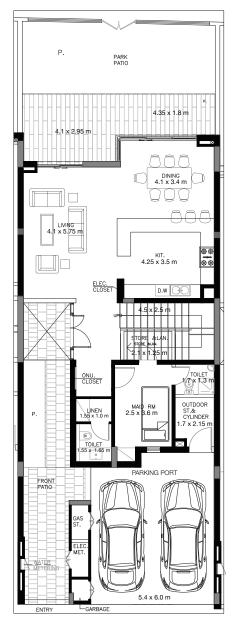

#### 3 BEDROOM VILLA - TYPE A

|                                           | SQ.M    | SQ.FT   |
|-------------------------------------------|---------|---------|
| VILLA AREA                                | 222.314 | 2392.99 |
| BEACH TERRACE /<br>BALCONIES / PATIO AREA | 33.101  | 356.30  |
| PARKING AREA                              | 35.826  | 385.63  |
| ROOF TERRACE                              |         |         |
| TOTAL AREA                                | 291.24  | 3134.92 |

Ground Floor First Floor

<sup>\*</sup> The Artist's Renderings are for illustration purposes only. Actual usable floor space may vary from the value stated. The developer reserves the right to make revisions. All measurements and drawings are approximate, do not scale the drawing.