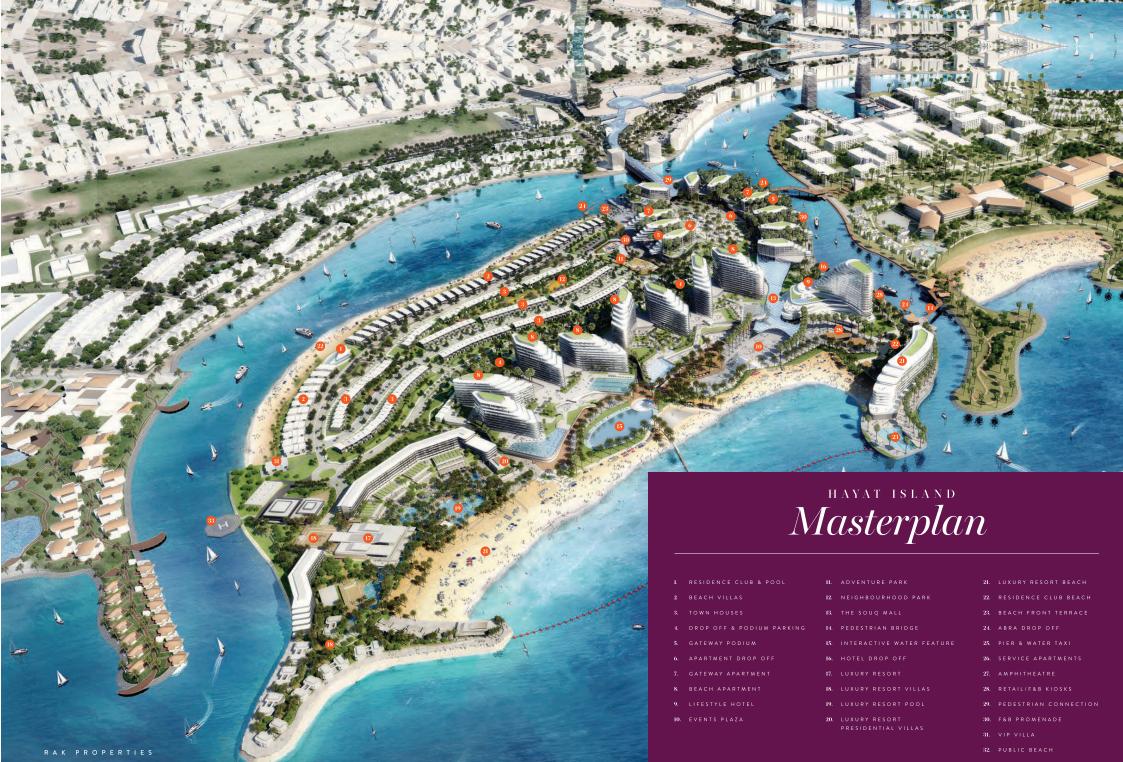

## Waterfront living

GOLDEN BEACHES & PARKS

Marbella Villas is a waterfront hotspot on Hayat Island with fascinating public areas and amenities, which include a wide array of dining, retail, entertainment, promenades, walkways, parks, playgrounds and events space set near the Arabian Sea.

#### THE EXUBERANCE OF WATER

Hayat island features exciting water aspects, a fantastic waterfront promenade, seafront dining and retail, scenic cycle and pedestrian paths, all revolving around a prime position and spectacular vistas that surrounds it.

# Space to spread your wings.

HAYAT ISLAND IS A NATURALLY BEAUTIFUL AND ARTFULLY DESIGNED OPEN SPACE SO YOU CAN BREATH DEEPLY AND EXPLORE THE FREEDOM OF ISLAND LIVING WITH ALL YOUR SENSES.