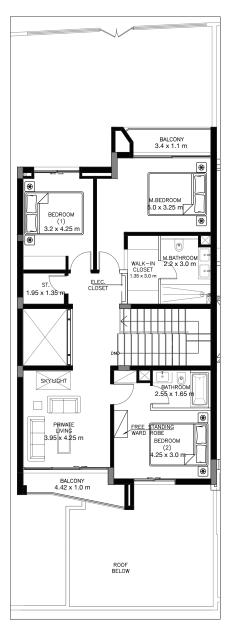

#### 2 BEDROOM VILLA - TYPE A

|                                           | SQ.M    | SQ.FT   |
|-------------------------------------------|---------|---------|
| VILLA AREA                                | 180.705 | 1945.11 |
| BEACH TERRACE /<br>BALCONIES / PATIO AREA | 23.243  | 250.19  |
| PARKING AREA                              | 35.24   | 379.32  |
| ROOF TERRACE                              |         |         |
| TOTAL AREA                                | 239.19  | 2574.62 |

<sup>\*</sup> The Artist's Renderings are for illustration purposes only. Actual usable floor space may vary from the value stated. The developer reserves the right to make revisions. All measurements and drawings are approximate, do not scale the drawing.

<sup>\*</sup> The information is subject to change without prior notice.

<sup>\*</sup> The areas provided in this plan are typical, please check with sales staff for specific unit area.

Ground Floor First Floor