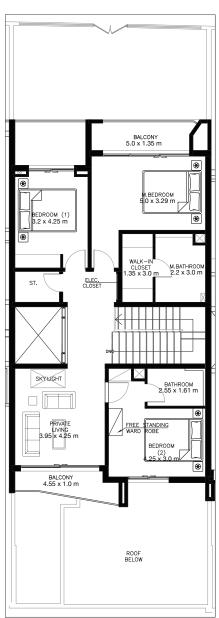

Many homes come with exceptional roof terraces with iconic views.

First Floor

#### 2 BEDROOM VILLA - TYPE A

|                                           | SQ.M    | SQ.FT   |
|-------------------------------------------|---------|---------|
| VILLA AREA                                | 180.705 | 1945.11 |
| BEACH TERRACE /<br>BALCONIES / PATIO AREA | 23.243  | 250.19  |
| PARKING AREA                              | 35.24   | 379.32  |
| ROOF TERRACE                              |         |         |
| TOTAL AREA                                | 239.19  | 2574.62 |

<sup>\*</sup> The Artist's Renderings are for illustration purposes only. Actual usable floor space may vary from the value stated. The developer reserves the right to make revisions. All measurements and drawings are approximate, do not scale the drawing.

<sup>\*</sup> The information is subject to change without prior notice.

<sup>\*</sup> The areas provided in this plan are typical, please check with sales staff for specific unit area.

Ground Floor First Floor