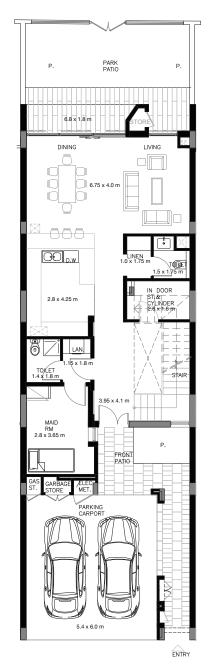

#### 2 BEDROOM VILLA - TYPE A

|                                           | SQ.M    | SQ.FT   |
|-------------------------------------------|---------|---------|
| VILLA AREA                                | 180.705 | 1945.11 |
| BEACH TERRACE /<br>BALCONIES / PATIO AREA | 23.243  | 250.19  |
| PARKING AREA                              | 35.24   | 379.32  |
| ROOF TERRACE                              |         |         |
| TOTAL AREA                                | 239.19  | 2574.62 |

<sup>\*</sup> The Artist's Renderings are for illustration purposes only. Actual usable floor space may vary from the value stated. The developer reserves the right to make revisions. All measurements and drawings are approximate, do not scale the drawing.

<sup>\*</sup> The information is subject to change without prior notice.

<sup>\*</sup> The areas provided in this plan are typical, please check with sales staff for specific unit area.

Ground Floor First Floor