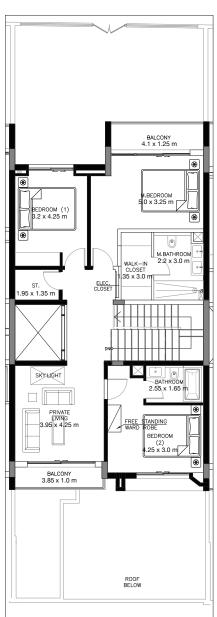

#### 3 BEDROOM VILLA - TYPE A

|                                           | SQ.M    | SQ.FT   |
|-------------------------------------------|---------|---------|
| VILLA AREA                                | 222.314 | 2392.99 |
| BEACH TERRACE /<br>BALCONIES / PATIO AREA | 33.101  | 356.30  |
| PARKING AREA                              | 35.826  | 385.63  |
| ROOF TERRACE                              |         |         |
| TOTAL AREA                                | 291.24  | 3134.92 |

Ground Floor First Floor

<sup>\*</sup> The Artist's Renderings are for illustration purposes only. Actual usable floor space may vary from the value stated. The developer reserves the right to make revisions. All measurements and drawings are approximate, do not scale the drawing.