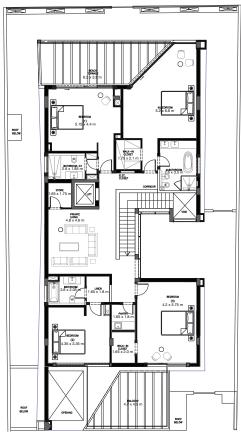

Many homes come with exceptional roof terraces with iconic views.

First Floor

#### 2 BEDROOM VILLA - TYPE A

|                                           | SQ.M    | SQ.FT   |
|-------------------------------------------|---------|---------|
| VILLA AREA                                | 180.705 | 1945.11 |
| BEACH TERRACE /<br>BALCONIES / PATIO AREA | 23.243  | 250.19  |
| PARKING AREA                              | 35.24   | 379.32  |
| ROOF TERRACE                              |         |         |
| TOTAL AREA                                | 239.19  | 2574.62 |

<sup>\*</sup> The Artist's Renderings are for illustration purposes only. Actual usable floor space may vary from the value stated. The developer reserves the right to make revisions. All measurements and drawings are approximate, do not scale the drawing.

<sup>\*</sup> The information is subject to change without prior notice.

<sup>\*</sup> The areas provided in this plan are typical, please check with sales staff for specific unit area.

Ground Floor First Floor