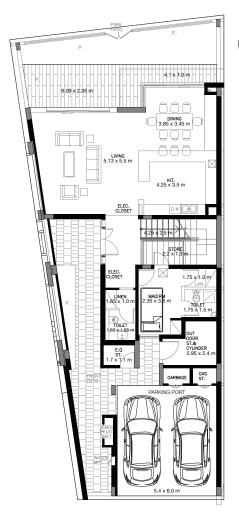

Many homes come with exceptional roof terraces with iconic views.

First Floor

#### 2 BEDROOM VILLA - TYPE A

|                                           | SQ.M    | SQ.FT   |
|-------------------------------------------|---------|---------|
| VILLA AREA                                | 180.705 | 1945.11 |
| BEACH TERRACE /<br>BALCONIES / PATIO AREA | 23.243  | 250.19  |
| PARKING AREA                              | 35.24   | 379.32  |
| ROOF TERRACE                              |         |         |
| TOTAL AREA                                | 239.19  | 2574.62 |

<sup>\*</sup> The Artist's Renderings are for illustration purposes only. Actual usable floor space may vary from the value stated. The developer reserves the right to make revisions. All measurements and drawings are approximate, do not scale the drawing.

<sup>\*</sup> The information is subject to change without prior notice.

<sup>\*</sup> The areas provided in this plan are typical, please check with sales staff for specific unit area.

Ground Floor First Floor